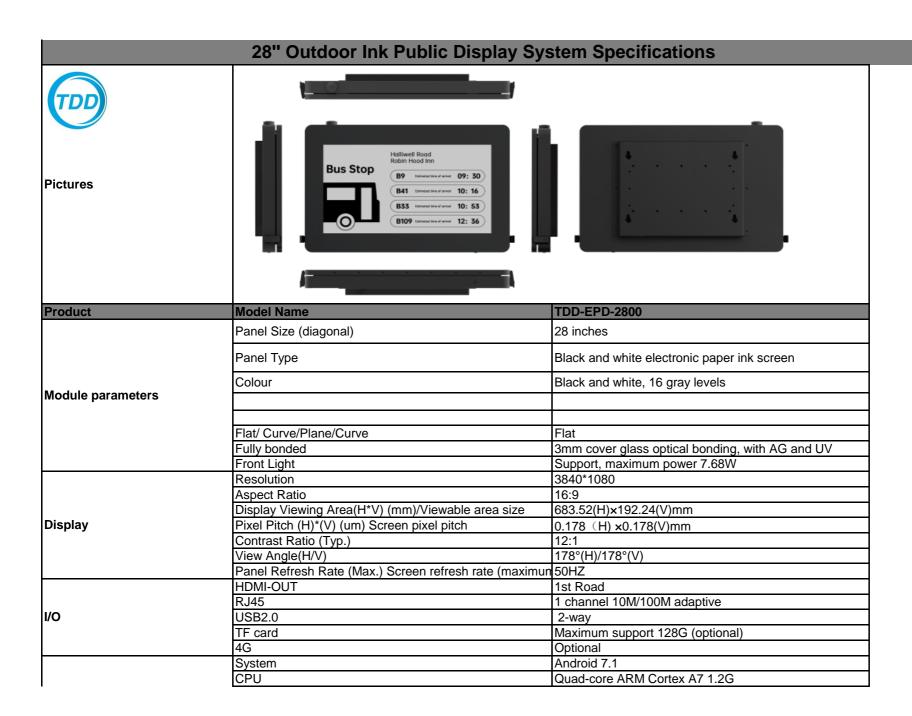

Features: Wiring-free installation, energy saving and emission reduction, low-carbon eye protection. Super power saving, the product is widely used in outdoor smart buses, subways, airports and other outdoor public areas information display screens